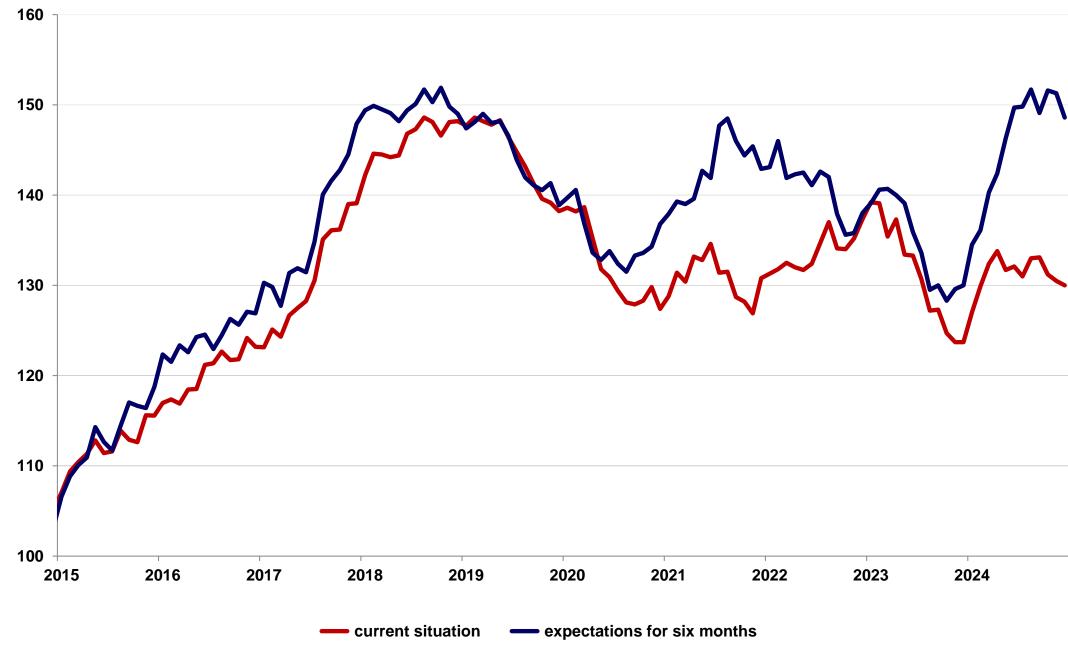

## European Foundry Industry Sentiment Indicator FISI Non-Ferrous Castings - December 2024

Source EFF, Index 2010 = 100, country weight based on production 2020

In December, the assessment of the current business situation of European non-ferrous foundries decreased by 0.5 points. The index value now stands at 130.0 index points. Expectations for the next 6 months, at the same time decreased as well by 2.7 points to an index value of 148.6.