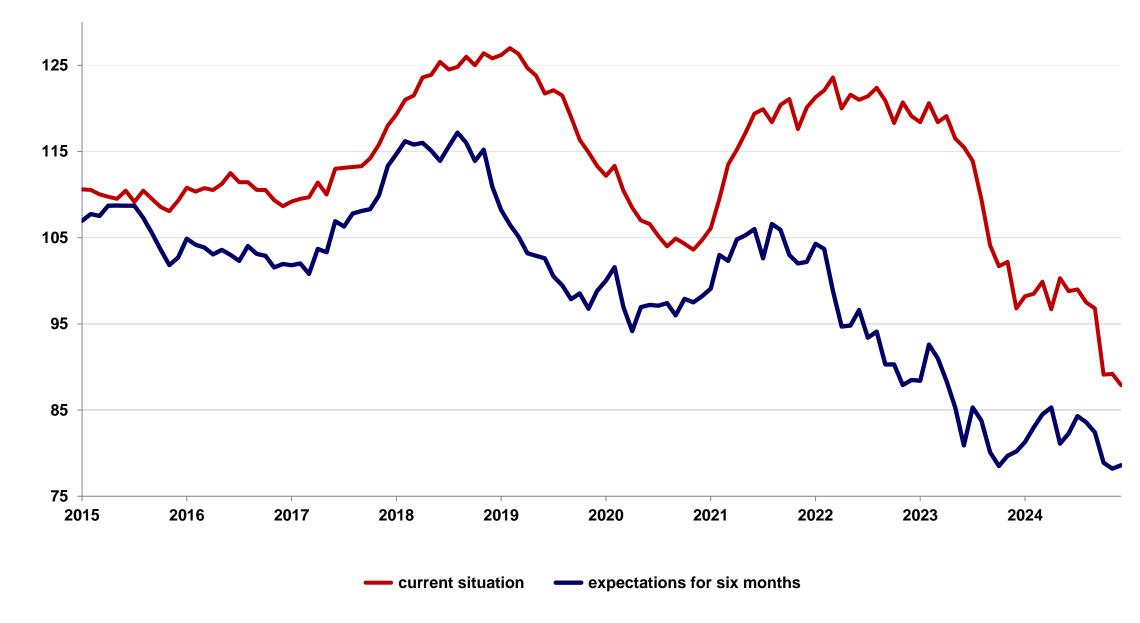

## European Foundry Industry Sentiment Indicator FISI Ferrous Castings - December 2024

Source EFF, Index 2010 = 100, country weight based on production 2020

The assessment of the current business situation of the European iron foundries decreased in December. The index shows a minus of 1.3 points compared to the previous month putting the figure at 87.9 index points. Expectations for the next 6 months increased by 0.4 points to 78.6 index points.