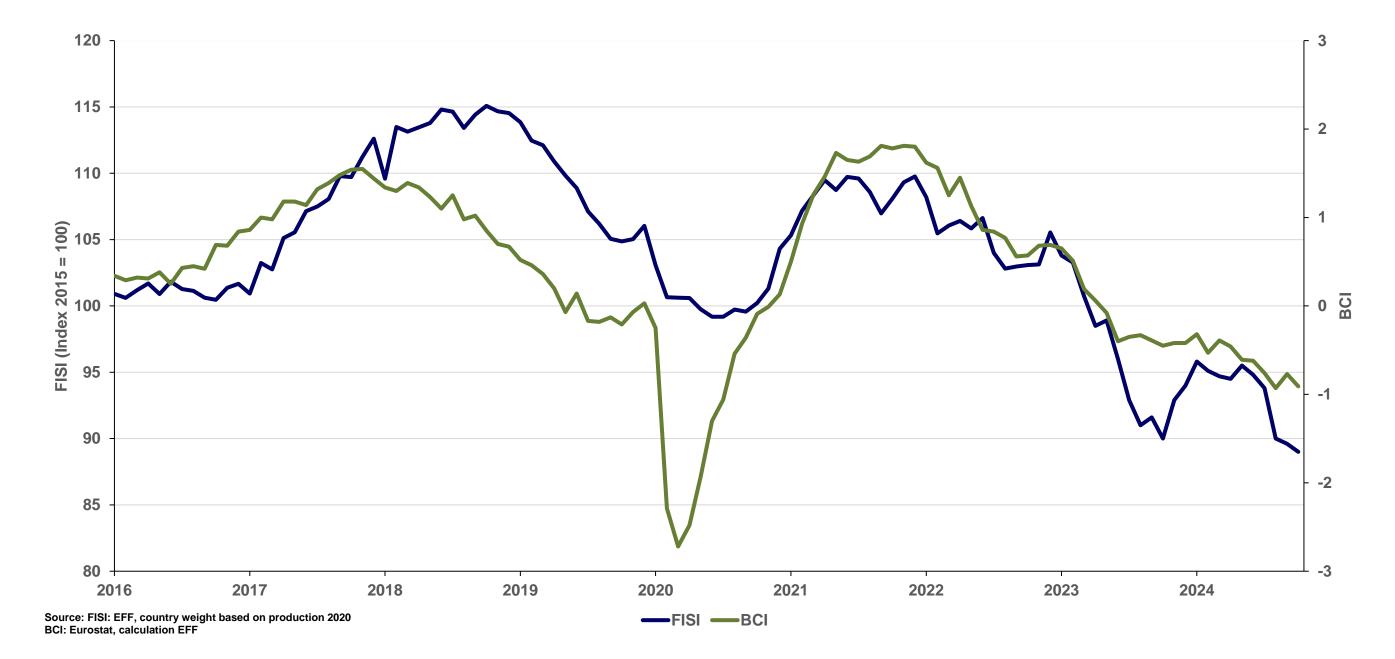

## European Foundry Industry Sentiment Indicator (FISI) and Business Climate Indicator Euro Area (BCI) December 2024