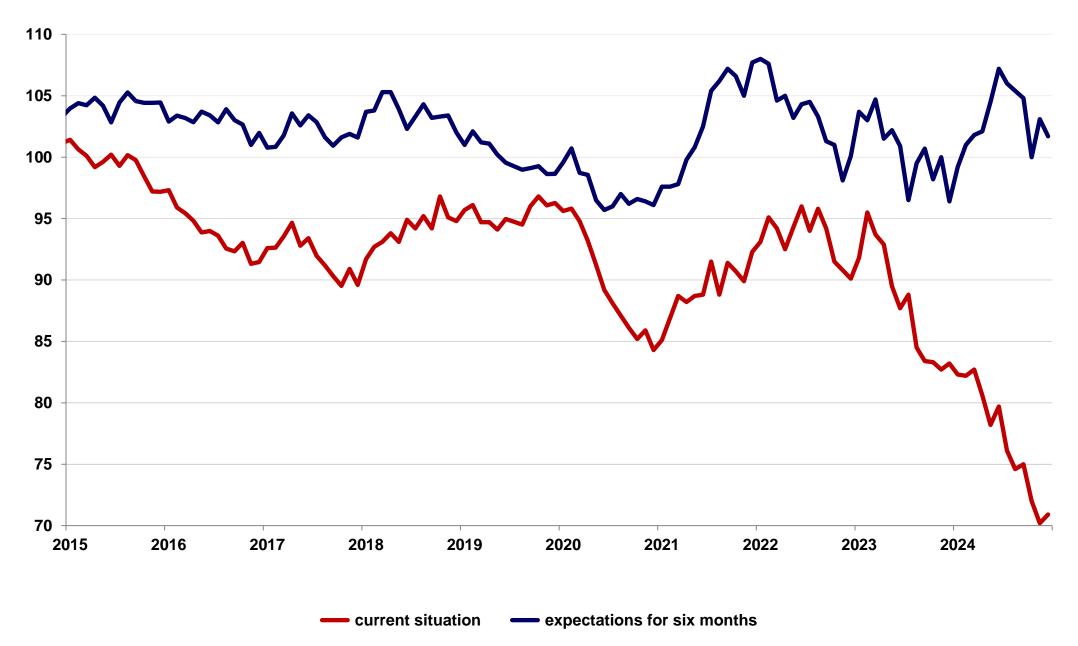

## European Foundry Industry Sentiment Indicator FISI Steel Castings – December 2024

Source EFF, Index 2010 = 100, country weight based on production 2020

With an increase of 0.7 points, the assessment of the current business situation of European steel foundries is reaching the new level of 70.9 index points in December. Meanwhile expectations for the next six months decreased. The Index shows a minus of 1.4 points compared to last month resulting in a value of 101.7 index points.